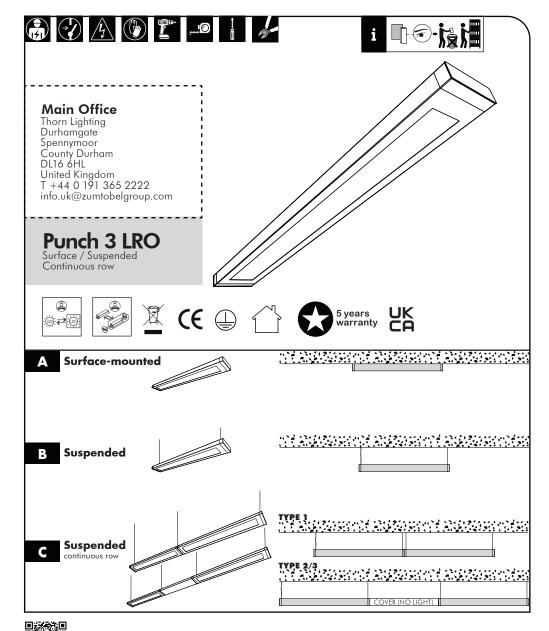

## Montážní návod

[DE] Montageanleitung [DK]

[CZ]

- Monteringsvejledning
- [EE] Paigaldusjuhend
- [FI] Asennusohje [FR] Notice de montage
- [HU] Szerelési útmutató

Installationsanvisning [SE]

[LT]

[LV]

[NO]

[PL]

[RU]

[UK] Installation Instructions

Montavimo Instrukcijos

Инструкция по монтажу

Instalacijas instrukcija

Monteringsanvisning

Instrukcja montażu



Istuzioni di montaggio

| [IΤ] | - | Istuzioni | di | montag |
|------|---|-----------|----|--------|
|      |   |           |    |        |



## DO NOT PRINT

version/date 01/13.02.2022 revision/date 5/15.03.2022

THORN







## Punch 3 LRO (MSP) "Suspended continuous row"



ver01rev5/150322

#5