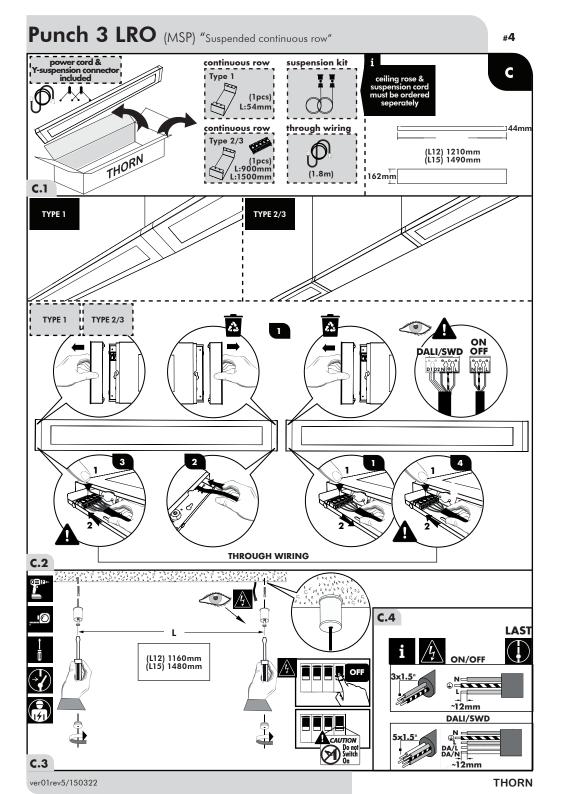

## Montážní návod

[DE] Montageanleitung [DK]

[CZ]

- Monteringsvejledning
- [EE] Paigaldusjuhend
- [FI] Asennusohje [FR] Notice de montage
- [HU] Szerelési útmutató

Installationsanvisning [SE]

[LT]

[LV]

[NO]

[PL]

[RU]

[UK] Installation Instructions

Montavimo Instrukcijos

Инструкция по монтажу

Instalacijas instrukcija

Monteringsanvisning

Instrukcja montażu



Istuzioni di montaggio

| [IΤ] | - | Istuzioni | di | montag |
|------|---|-----------|----|--------|
|      |   |           |    |        |



## DO NOT PRINT

version/date 01/13.02.2022 revision/date 5/15.03.2022

THORN







## Punch 3 LRO (MSP) "Suspended continuous row"



ver01rev5/150322

#5