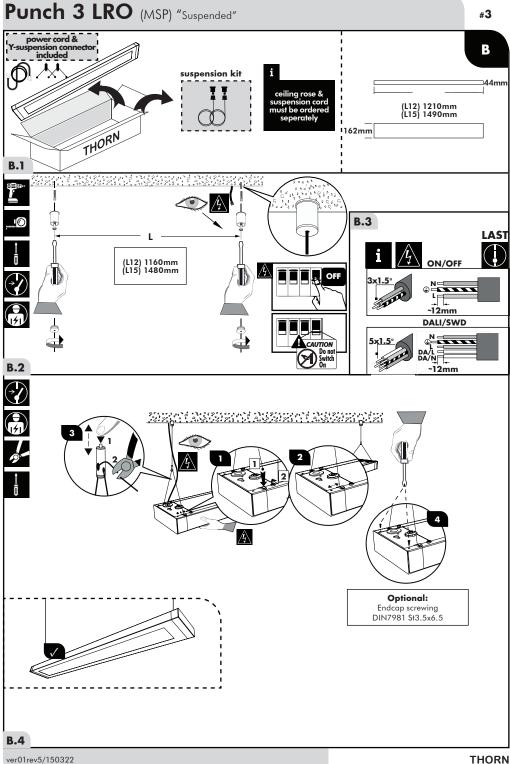

## Montážní návod

[DE] Montageanleitung [DK]

[CZ]

- Monteringsvejledning
- [EE] Paigaldusjuhend
- [FI] Asennusohje [FR] Notice de montage
- [HU] Szerelési útmutató

Installationsanvisning [SE]

[LT]

[LV]

[NO]

[PL]

[RU]

[UK] Installation Instructions

Montavimo Instrukcijos

Инструкция по монтажу

Instalacijas instrukcija

Monteringsanvisning

Instrukcja montażu



Istuzioni di montaggio

| [IΤ] | - | Istuzioni | di | montag |
|------|---|-----------|----|--------|
|      |   |           |    |        |



## DO NOT PRINT

version/date 01/13.02.2022 revision/date 5/15.03.2022

THORN







## Punch 3 LRO (MSP) "Suspended continuous row"



ver01rev5/150322

#5