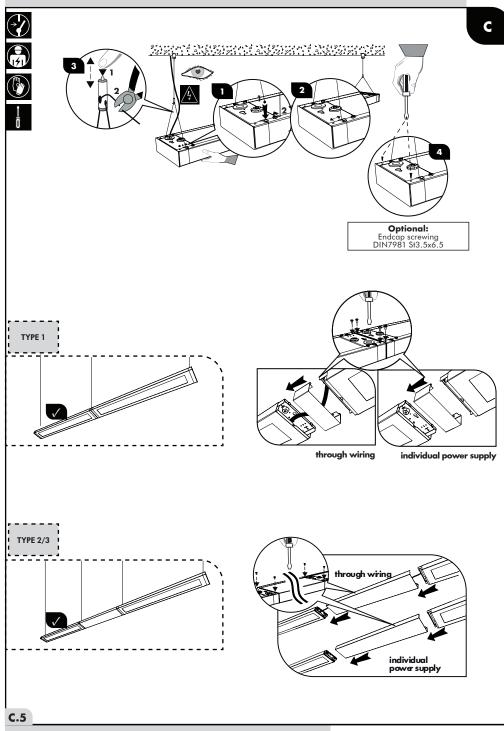

## Montážní návod

[DE] Montageanleitung [DK]

[CZ]

- Monteringsvejledning
- [EE] Paigaldusjuhend
- [FI] Asennusohje [FR] Notice de montage
- [HU] Szerelési útmutató

Installationsanvisning [SE]

[LT]

[LV]

[NO]

[PL]

[RU]

[UK] Installation Instructions

Montavimo Instrukcijos

Инструкция по монтажу

Instalacijas instrukcija

Monteringsanvisning

Instrukcja montażu



Istuzioni di montaggio

| [IΤ] | - | Istuzioni | di | montag |
|------|---|-----------|----|--------|
|      |   |           |    |        |



## DO NOT PRINT

version/date 01/13.02.2022 revision/date 5/15.03.2022

THORN







## Punch 3 LRO (MSP) "Suspended continuous row"



ver01rev5/150322

#5