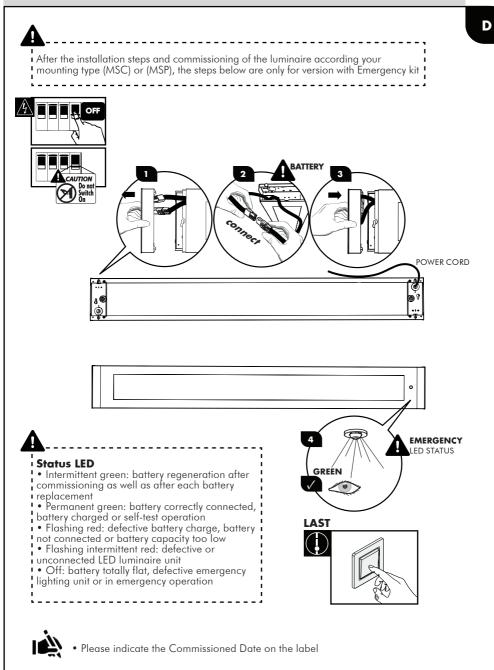

## Montážní návod

[DE] Montageanleitung [DK]

[CZ]

- Monteringsvejledning
- [EE] Paigaldusjuhend
- [FI] Asennusohje [FR] Notice de montage
- [HU] Szerelési útmutató

Installationsanvisning [SE]

[LT]

[LV]

[NO]

[PL]

[RU]

[UK] Installation Instructions

Montavimo Instrukcijos

Инструкция по монтажу

Instalacijas instrukcija

Monteringsanvisning

Instrukcja montażu



Istuzioni di montaggio

| [IΤ] | - | Istuzioni | di | montag |
|------|---|-----------|----|--------|
|      |   |           |    |        |



## DO NOT PRINT

version/date 01/13.02.2022 revision/date 5/15.03.2022

THORN







## Punch 3 LRO (MSP) "Suspended continuous row"



ver01rev5/150322

#5