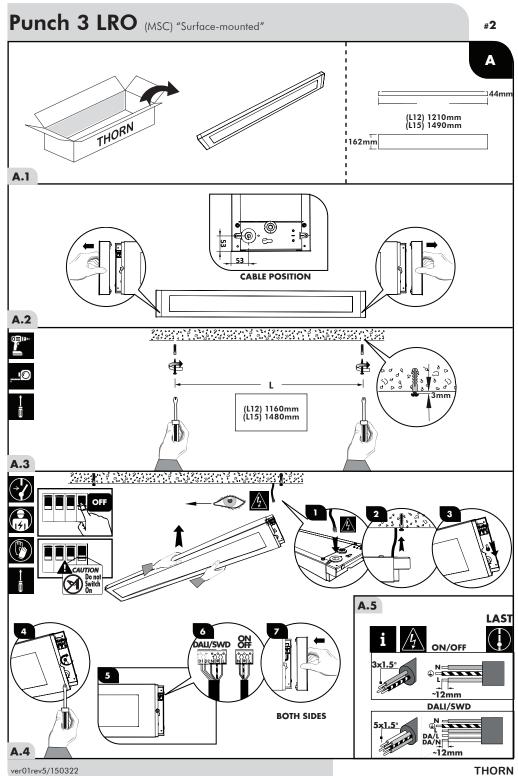

## Montážní návod

[DE] Montageanleitung [DK]

[CZ]

- Monteringsvejledning
- [EE] Paigaldusjuhend
- [FI] Asennusohje [FR] Notice de montage
- [HU] Szerelési útmutató

Installationsanvisning [SE]

[LT]

[LV]

[NO]

[PL]

[RU]

[UK] Installation Instructions

Montavimo Instrukcijos

Инструкция по монтажу

Instalacijas instrukcija

Monteringsanvisning

Instrukcja montażu



Istuzioni di montaggio

| [IΤ] | - | Istuzioni | di | montag |
|------|---|-----------|----|--------|
|      |   |           |    |        |



## DO NOT PRINT

version/date 01/13.02.2022 revision/date 5/15.03.2022

THORN







## Punch 3 LRO (MSP) "Suspended continuous row"



ver01rev5/150322

#5